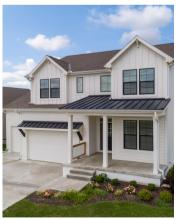

### **EXTERIOR FEATURES**

- 3 car garage
- Extended garage bays
- Irrigation system including shrub zone
- 8' tall front door
- Schlage® door handles
- 8' tall steel garage doors
- Garage door keypad
- Garage door openers with Wi-Fi control
- Fully sodded lot with front landscaping
- Recessed soffit lighting
- Covered patio
- Exterior fan with light kit
- LP SmartSide siding and trim