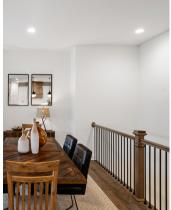

### **INTERIOR FEATURES**

- Fireplace with blower and battery back-up
- 10' ceiling on main floor
- Tray ceiling in primary bedroom
- 9' basement walls
- Granite countertops throughout
- Solid surface shelving in closets
- Framed mirror in main floor and primary bath
- Tile walls in primary shower
- Tile floor in all bathrooms (except main level powder bath)
- Cabinet and hanging rod with shelf in laundry room
- Mohawk® RevWood flooring in all main living areas
- 8 lbs. carpet pad
- Ceiling fan pre-wire and switch in all bedrooms
- Sherwin-Williams® interior and exterior paint
- Moen® faucets throughout
- Whole house humidifier