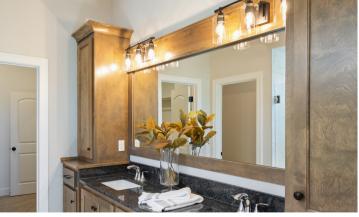

### **INTERIOR FEATURES**

- Fireplace with blower and battery back-up
- 10' ceiling on main floor
- Tray ceiling in primary bedroom
- 9' basement walls
- Granite countertops throughout
- Solid surface shelving in closets
- Framed mirror in main floor and primary bath
- Tile walls in primary shower
- Tile floor in all bathrooms (except main level powder bath)
- Cabinet and hanging rod with shelf in laundry room
- Mohawk® RevWood flooring in all main living areas
- 8 lbs. carpet pad
- Ceiling fan pre-wire and switch in all bedrooms
- Sherwin-Williams® interior and exterior paint
- Moen® faucets throughout
- Whole house humidifier