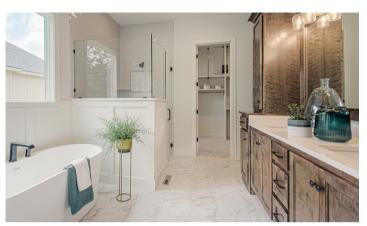

### **INTERIOR FEATURES**

- Fireplace with blower and battery back-up
- 10' ceiling on main floor
- Tray ceiling in primary bedroom
- 9' basement walls
- Granite countertops throughout
- Solid surface shelving in closets
- Framed mirror in main floor and primary bath
- Tile walls in primary shower
- Tile floor in all bathrooms (except main level powder bath)
- Cabinet and hanging rod with shelf in laundry room
- Mohawk® RevWood flooring in all main living areas
- 8 lbs. carpet pad
- Ceiling fan pre-wire and switch in all bedrooms
- Sherwin-Williams® interior and exterior paint
- Moen® faucets throughout
- Whole house humidifier