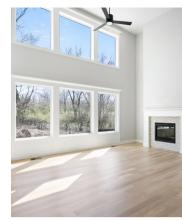

### **INTERIOR FEATURES**

- Fireplace with blower and battery back-up
- 10' ceiling on main floor
- Tray ceiling in primary bedroom
- 9' basement walls
- Granite countertops throughout
- Solid surface shelving in closets
- Framed mirror in main floor and primary bath
- Tile walls in primary shower
- Tile floor in all bathrooms (except main level powder bath)
- Cabinet and hanging rod with shelf in laundry room
- Mohawk® RevWood flooring in all main living areas
- 8 lbs. carpet pad
- Ceiling fan pre-wire and switch in all bedrooms
- Sherwin-Williams® interior and exterior paint
- Moen® faucets throughout
- Whole house humidifier

## **ENERGY EFFICIENCY**

- 95% high efficiency gas furnace
- 14 Seer air conditioner
- Programmable thermostat
- Pella® vinyl Low-E thermal windows
- Passive radon mitigation system
- 50 gallon energy efficient electric water heater
- LED light bulbs
- Energy Star® rated appliances