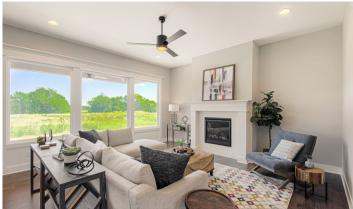

### **INTERIOR FEATURES**

- Fireplace with blower and battery back-up
- 10' ceiling on main floor
- Tray ceiling in primary bedroom
- 9' basement walls
- Granite countertops throughout
- Solid surface shelving in closets
- Framed mirror in main floor and primary bath
- Tile walls in primary shower
- Tile floor in all bathrooms (except main level powder bath)
- Cabinet and hanging rod with shelf in laundry room
- Mohawk® RevWood flooring in all main living areas
- 8 lbs. carpet pad
- Ceiling fan pre-wire and switch in all bedrooms
- Sherwin-Williams® interior and exterior paint
- Moen® faucets throughout
- Whole house humidifier