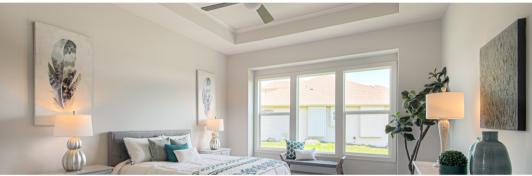

### **INTERIOR FEATURES**

- Fireplace with blower and battery back-up
- 10' ceiling on main floor
- Tray ceiling in primary bedroom
- 9' basement walls
- Granite countertops throughout
- Solid surface shelving in closets
- Framed mirror in main floor and primary bath
- Tile walls in primary shower
- Tile floor in all bathrooms (except main level powder bath)
- Cabinet and hanging rod with shelf in laundry room
- Mohawk® RevWood flooring in all main living areas
- 8 lbs. carpet pad
- Ceiling fan pre-wire and switch in all bedrooms
- Sherwin-Williams® interior and exterior paint
- Moen® faucets throughout
- Whole house humidifier