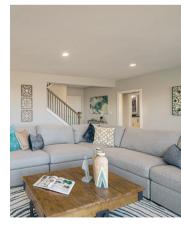

### **INTERIOR FEATURES**

- Fireplace with blower and battery back-up
- 10' ceiling on main floor
- Tray ceiling in primary bedroom
- 9' basement walls
- Granite countertops throughout
- Solid surface shelving in closets
- Framed mirror in main floor and primary bath
- Tile walls in primary shower
- Tile floor in all bathrooms (except main level powder bath)
- Cabinet and hanging rod with shelf in laundry room
- Mohawk® RevWood flooring in all main living areas
- 8 lbs. carpet pad
- Ceiling fan pre-wire and switch in all bedrooms
- Sherwin-Williams® interior and exterior paint
- Moen® faucets throughout
- Whole house humidifier