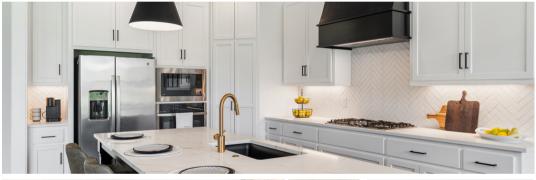

### **DESIGNER KITCHEN**

- Custom site-finished wood cabinetry
- Choice of enameled or stained cabinetry
- Soft close drawers and doors
- Trash/recycle pull out
- Built-in GE® stainless steel appliances: gas range and microwave\*
- 36" gas cooktop and vented hood\*
- Stainless steel tub dishwasher
- Kitchen island
- USB outlet
- Electric outlets in kitchen island and pantry\*