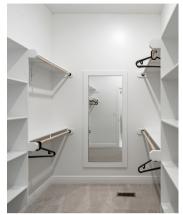

### **INTERIOR FEATURES**

- Fireplace with blower and battery back-up
- 10' ceiling on main floor
- Tray ceiling in primary bedroom
- 9' basement walls
- Granite countertops throughout
- Solid surface shelving in closets
- Framed mirror in main floor and primary bath
- Tile walls in primary shower
- Tile floor in all bathrooms (except main level powder bath)
- Cabinet and hanging rod with shelf in laundry room
- Mohawk® RevWood flooring in all main living areas
- 8 lbs. carpet pad
- Ceiling fan pre-wire and switch in all bedrooms
- Sherwin-Williams® interior and exterior paint
- Moen® faucets throughout
- Whole house humidifier